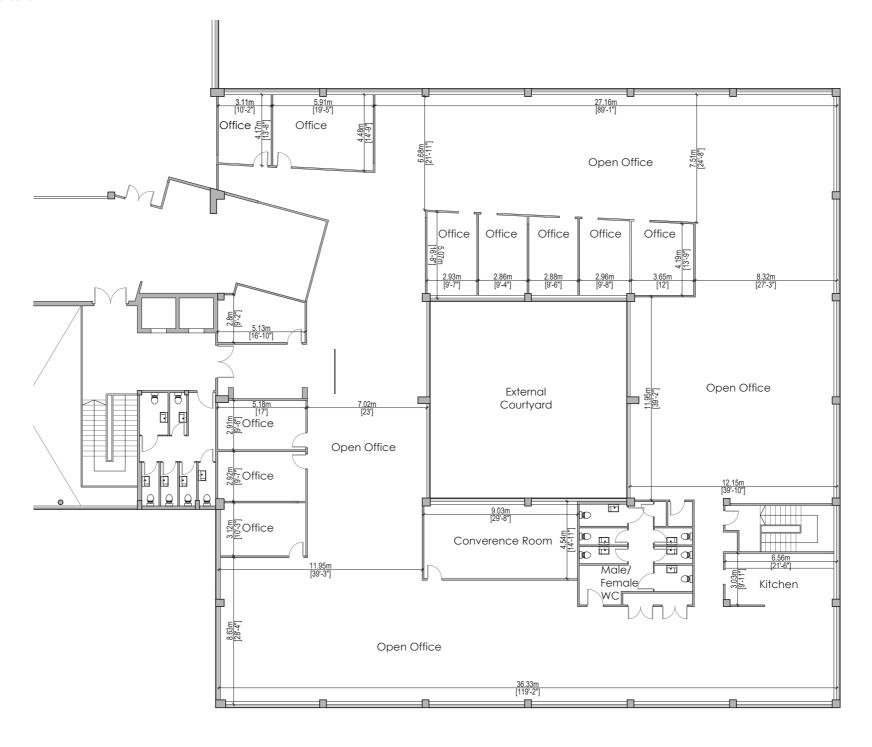

### E2 First Floor – South

First Floor Plan – South
Gross Internal Area (Excluding Staircase):

1,095 sq m / 11,786 sq ft

0m 1 2 3 4 6 8 10m