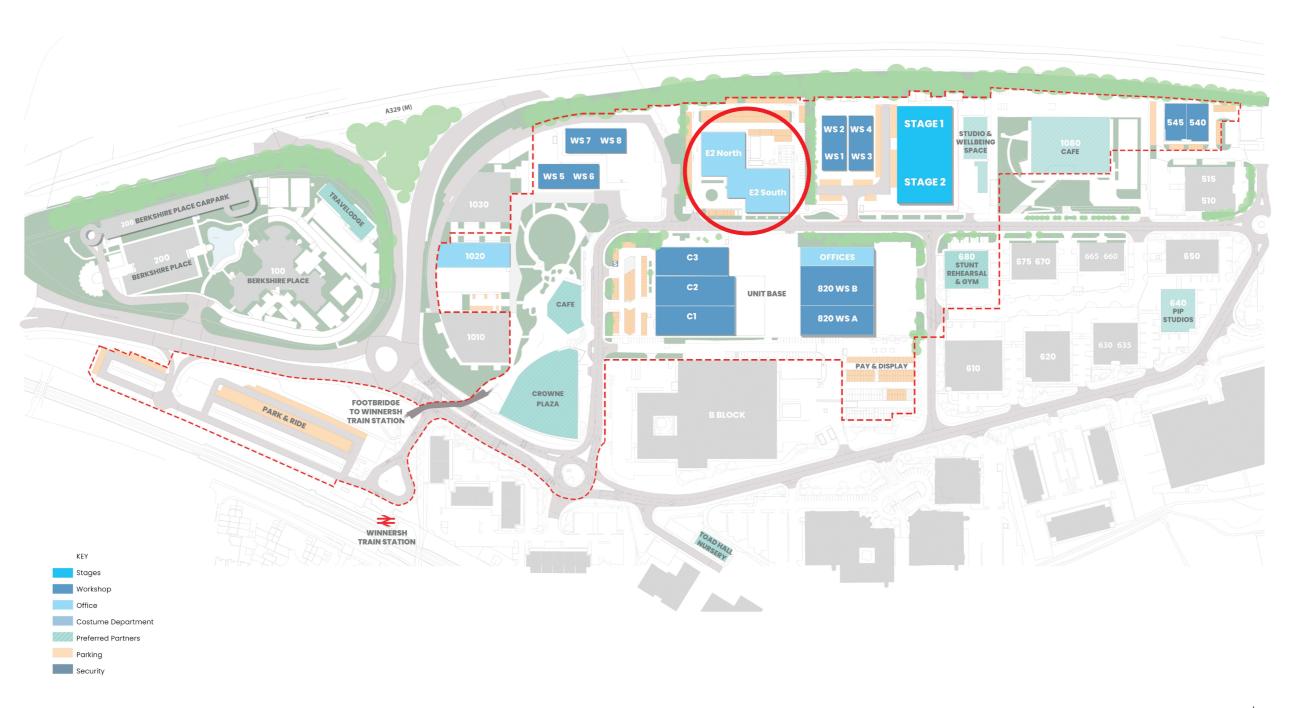

# E2 Production Offices Studio Map

# E2 Offices

### Overview

| PRODUCTION OFFICES             |       |        |
|--------------------------------|-------|--------|
| FACILITY                       | sq m  | sq ft  |
| E2 PRODUCTION OFFICES GF NORTH | 1,217 | 13,100 |
| E2 PRODUCTION OFFICES FF NORTH | 1,248 | 13,444 |
| E2 PRODUCTION OFFICES FF SOUTH | 1,094 | 11,786 |
| TOTAL                          | 3,559 | 38,330 |