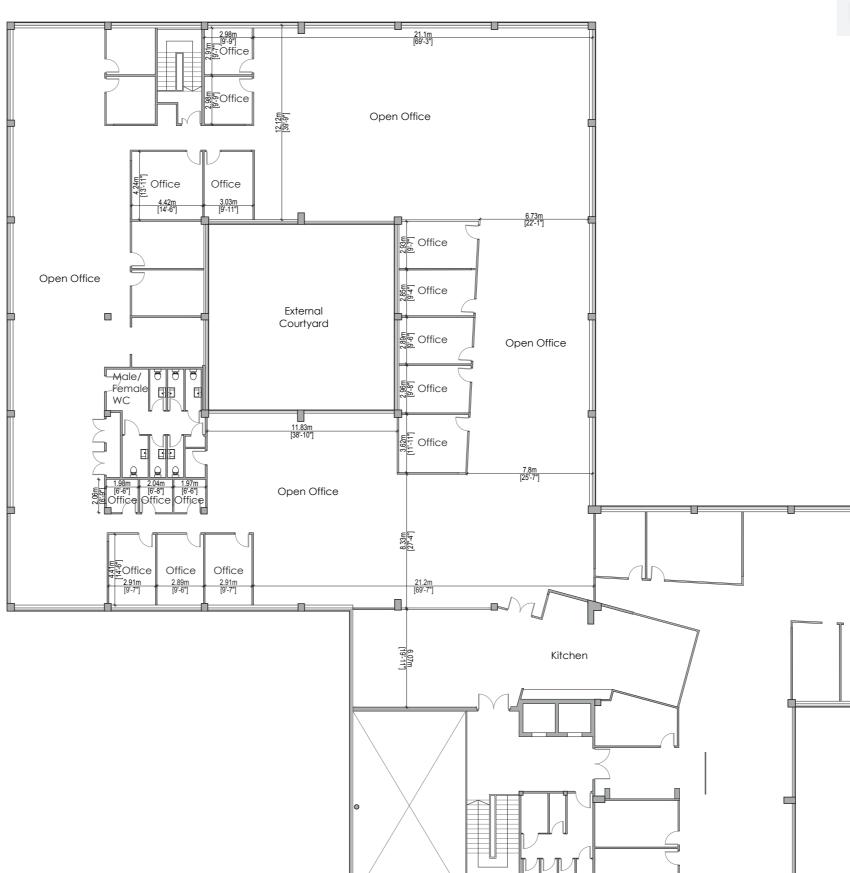

## E2 Ground Floor - North

Ground Floor Plan – North Gross Internal Area (Excluding Staircase): 1,217 sq m / 13,100 sq ft

0m 1 2 3 4 6 8 10m