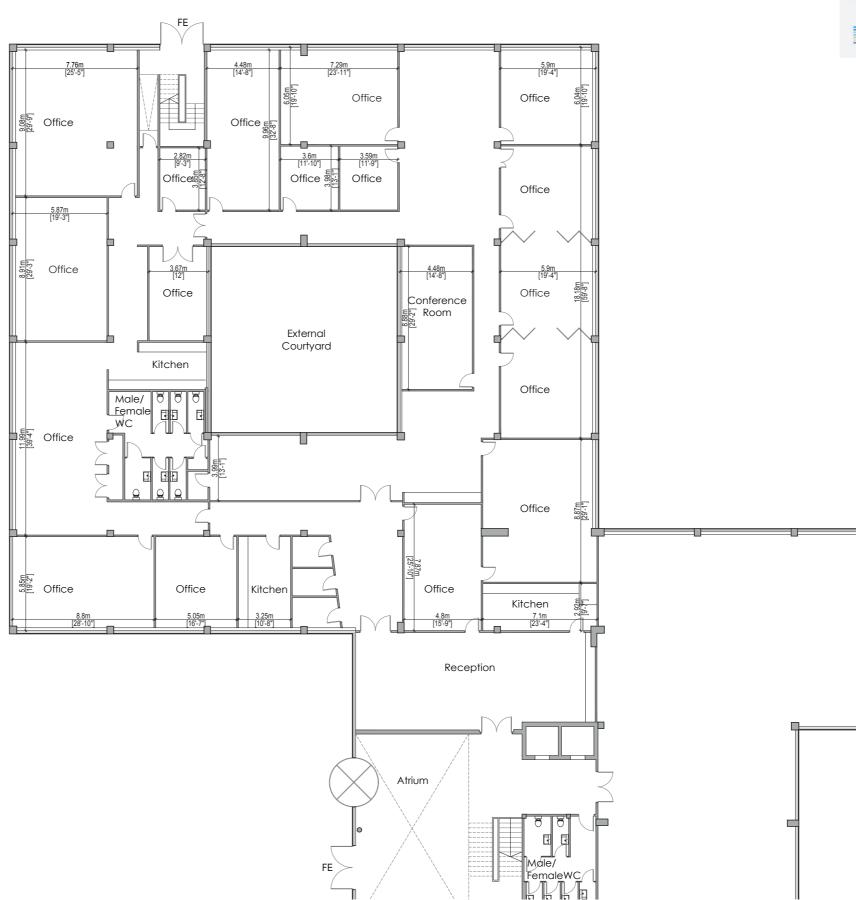

## E2 First Floor – North

First Floor Plan – North Gross Internal Area (Excluding Staircase): 1,248 sq m / 13,444 sq ft

0m 1 2 3 4 6 8 10m