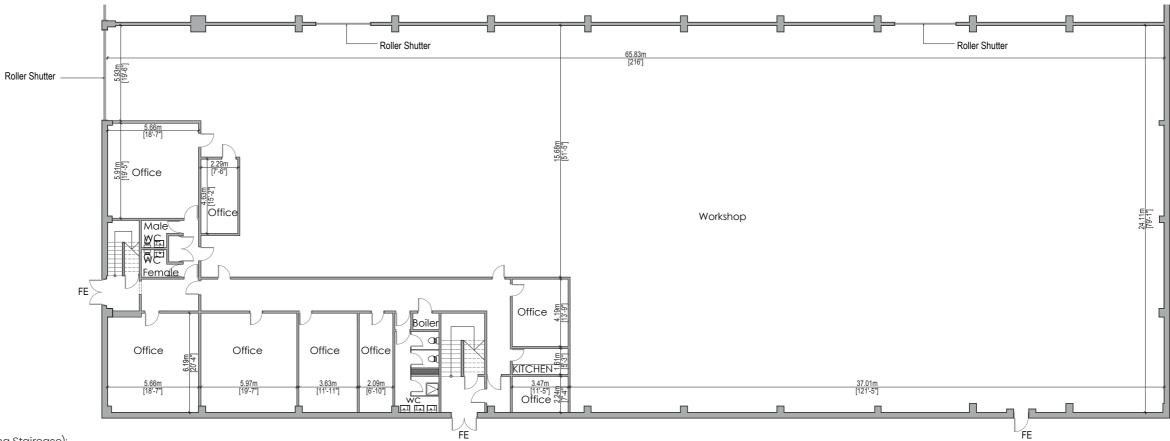

# Workshops Cl Ground Floor and First Floor

### Ground Floor Plan

Gross Internal Area (Excluding Staircase): Workshop: 1,556 sq m / 16,748 sq ft