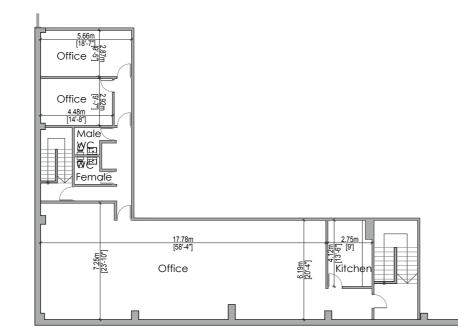

# Workshops Cl Ground Floor and First Floor

### First Floor Plan

Gross Internal Area (Excluding Staircase): Office: 185 sq m / 1,991 sq ft