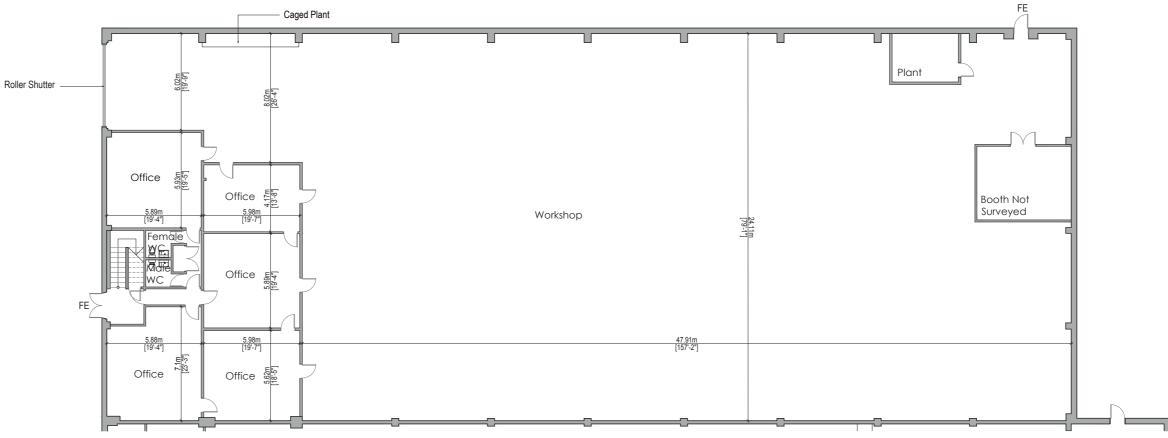

### Ground Floor Plan

Gross Internal Area (Excluding Staircase): Workshop: 1,556 sq m / 16,748 sq ft