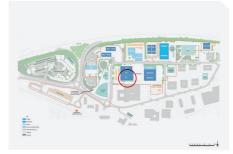

# C 1-3 Workshops Studio Map

Security









# Workshops Cl Ground Floor and First Floor



### First Floor Plan

Gross Internal Area (Excluding Staircase): Office: 185 sq m / 1,991 sq ft



### Ground Floor Plan

Gross Internal Area (Excluding Staircase): Workshop: 1,556 sq m / 16,748 sq ft









## Workshops C2 Ground Floor and First Floor





### Ground Floor Plan

Gross Internal Area (Excluding Staircase): Workshop: 1,549 sq m / 16,673 sq ft











# Workshops C3 Ground Floor and First Floor



# First Floor Plan





### Ground Floor Plan

Gross Internal Area (Excluding Staircase): Workshop: 1,434 sq m / 15,435 sq ft









# Nin bersh

## Facilities Overview

| C BLOCK WORKSHOPS |   |
|-------------------|---|
| FACILITY          | J |
| C1 WORKSHOP       |   |
| C2 WORKSHOP       |   |
| C3 WORKSHOP       |   |
| Total             |   |

### SPECIFICATION

| Floor to beam working height 6m/15.7   |
|----------------------------------------|
| Roller door 5m/16.4ft wide 7m/23ft hig |
| Power Capacity 3 phase power           |
| Heating and Air conditioned