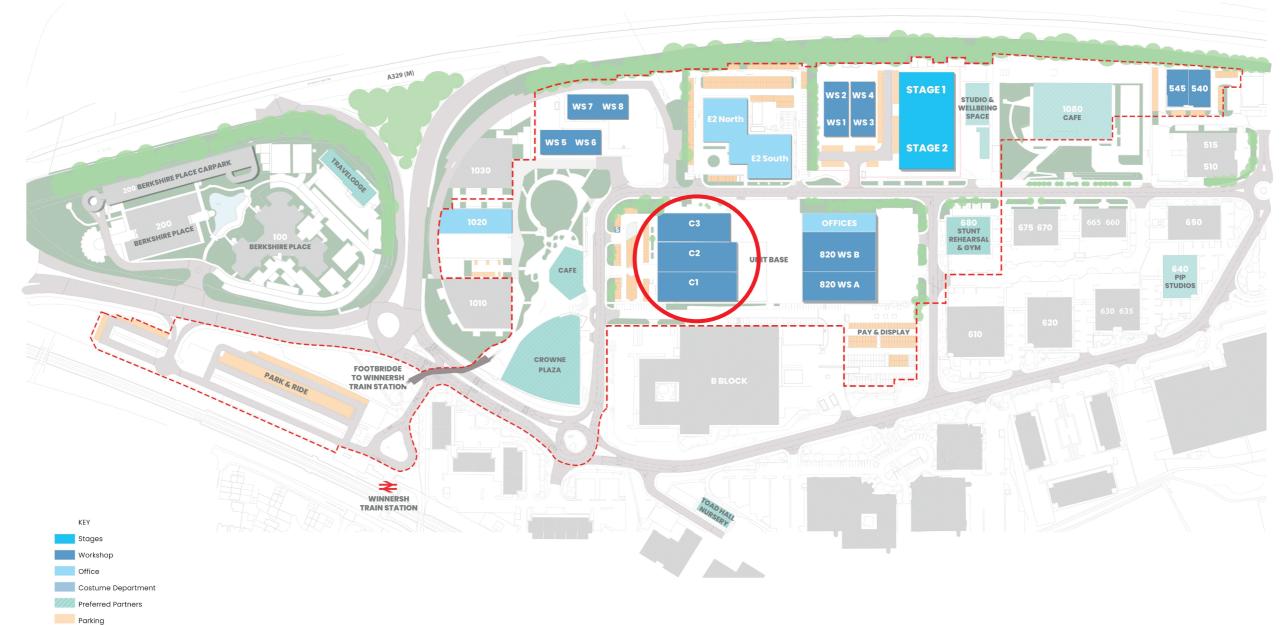

# C 1-3 Workshops Studio Map

Security









# Workshops Cl Ground Floor and First Floor



### First Floor Plan

Gross Internal Area (Excluding Staircase): Office: 185 sq m / 1,991 sq ft



### Ground Floor Plan

Gross Internal Area (Excluding Staircase): Workshop: 1,556 sq m / 16,748 sq ft









## Workshops C2 Ground Floor and First Floor





### Ground Floor Plan

Gross Internal Area (Excluding Staircase): Workshop: 1,549 sq m / 16,673 sq ft











# Workshops C3 Ground Floor and First Floor



# First Floor Plan





### Ground Floor Plan

Gross Internal Area (Excluding Staircase): Workshop: 1,434 sq m / 15,435 sq ft









# Nin bersh

## Facilities Overview

| C BLOCK WORKSHOPS |   |
|-------------------|---|
| FACILITY          | J |
| C1 WORKSHOP       |   |
| C2 WORKSHOP       |   |
| C3 WORKSHOP       |