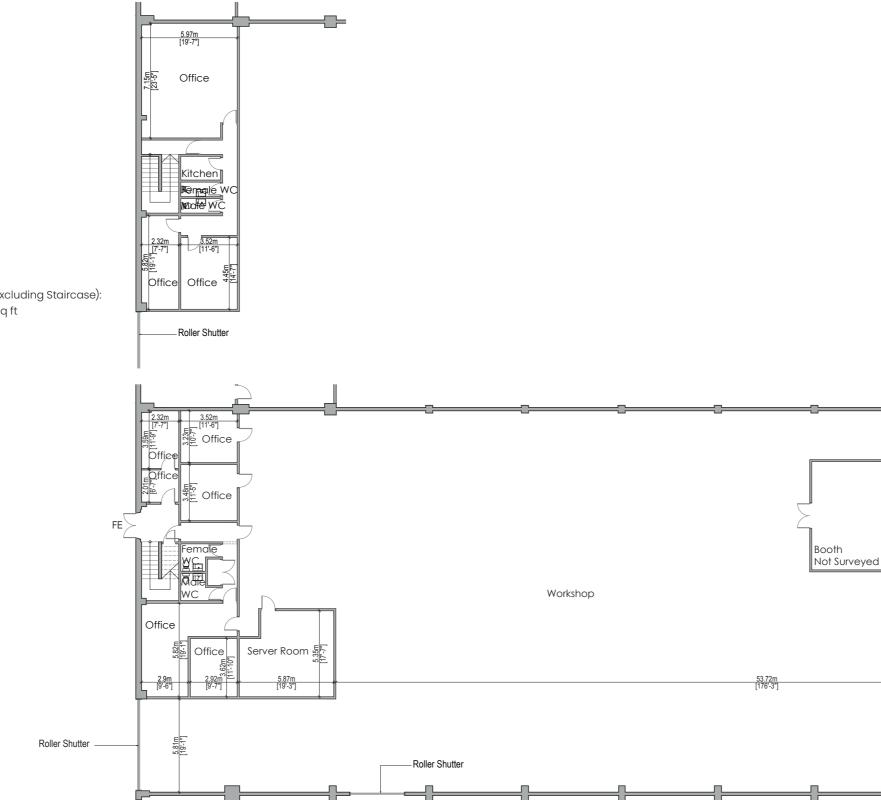

### First Floor Plan

Gross Internal Area (Excluding Staircase): Office: 185 sq m / 1,991 sq ft

### Ground Floor Plan

Gross Internal Area (Excluding Staircase): Workshop: 1,556 sq m / 16,748 sq ft