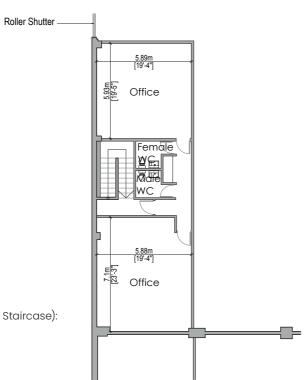

### First Floor Plan

Gross Internal Area (Excluding Staircase): Office: 185 sq m / 1,991 sq ft