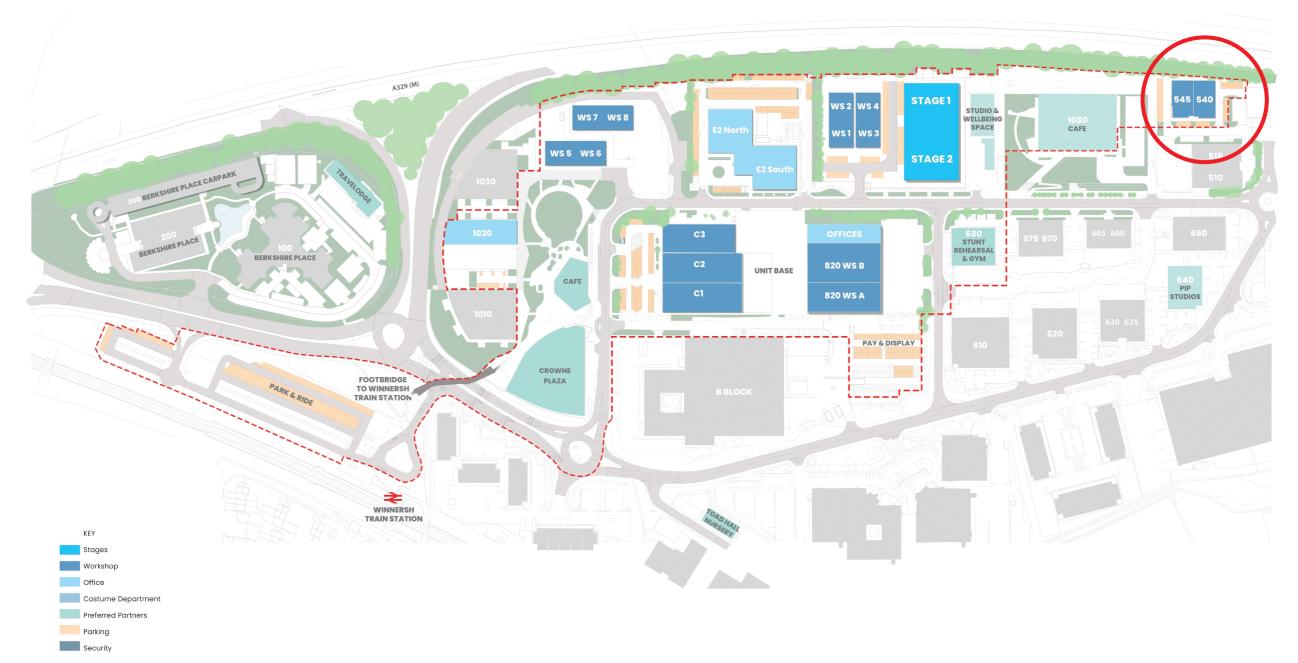

## 540 Costume Workshop & Offices Studio Map









# Production Offices/Costume/Workshops 540 Ground Floor



 Ground Floor Plan

 Gross Internal Area (Excluding Staircase):

 Office: 508 sq m / 5,468 sq ft

 0m
 1
 2
 3
 4
 6
 8
 10m







# Production Offices/Costume/Workshops 540 First Floor



First Floor PlanGross Internal Area (Excluding Staircase and WC):Office: 468 sq m / 5,038 sq ft0m123468

10m







# Nindersh

## 540 Costume Workshop & Offices

Overview

# 540 COSTUME WORKSHOP & FACILITY

540 WORKSHOP

TOTAL

### SPECIFICATION

| Dye vat equipment            |
|------------------------------|
| Spray booth with extraction  |
| Racking                      |
| Net2 access control security |
| Fast internet capabilities   |
| Air-conditioned              |
| Furnished                    |
| Individual offices