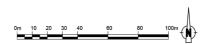

# Production Offices/Costume/Workshops 540 Ground Floor

 Ground Floor Plan

 Gross Internal Area (Excluding Staircase):

 Office: 508 sq m / 5,468 sq ft

 0m
 1
 2
 3
 4
 6
 8
 10m