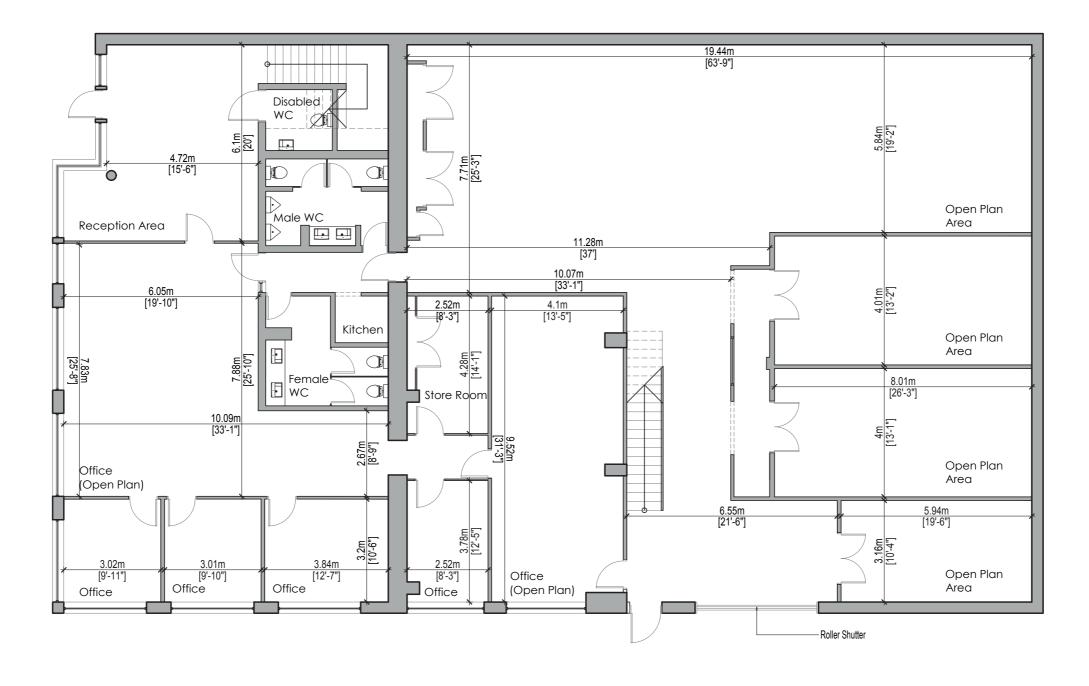

# Production Offices/Costume/Workshops 540 First Floor

First Floor PlanGross Internal Area (Excluding Staircase and WC):Office: 468 sq m / 5,038 sq ft0m123468

10m