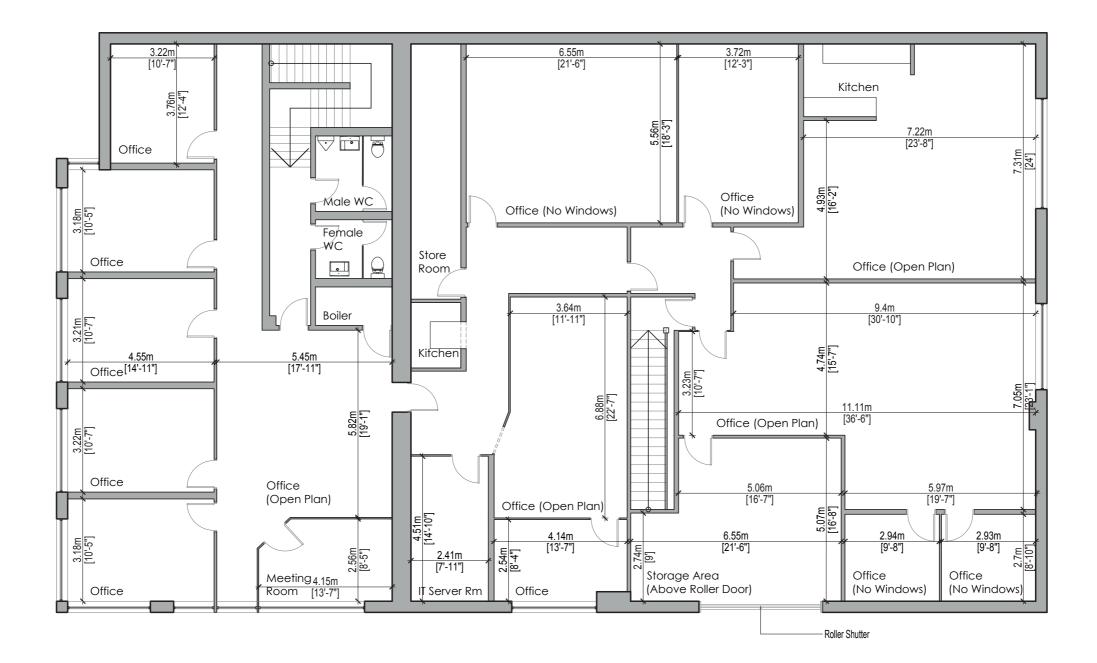

# Production Offices/Costume/Workshops 540 Ground Floor

 Ground Floor Plan

 Gross Internal Area (Excluding Staircase):

 Office: 508 sq m / 5,468 sq ft

 0m
 1
 2
 3
 4
 6
 8
 10m