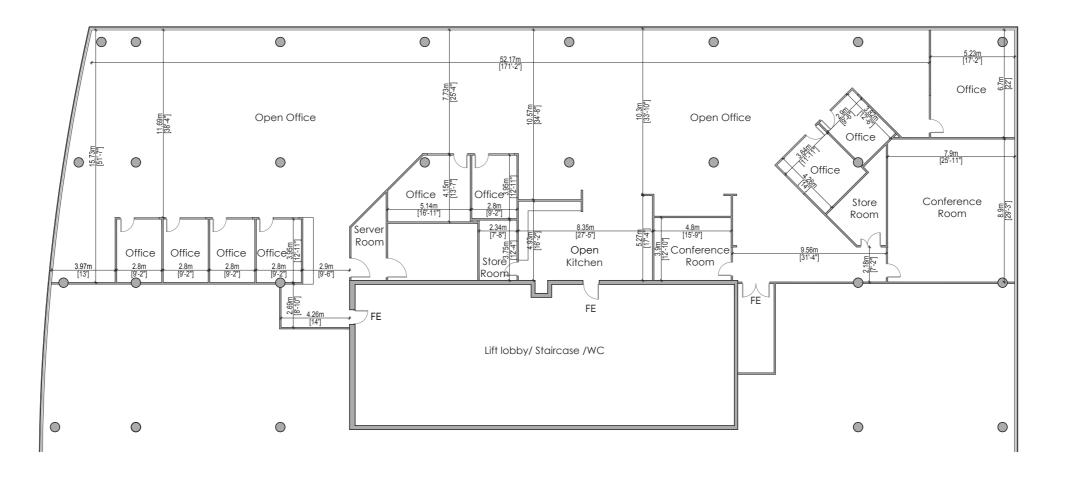

## Production Offices 1020 – 3rd floor

Fourth Floor Plan

Gross Internal Area (Excluding Lift lobby, Staircase & WC): 936 sq m / 10,075 sq ft

0m 1 2 3 4 6 8 10m